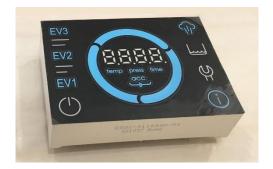

## Custom LED Displays offer cost effective solutions....

888

Formatting dedicated characters and icons in compact modules allows customer specific functions to be displayed and tailored to the equipment and application.

For flexibility of information display, custom arrays can be configured with a choice of colour permutations using LED chips as light sources.

- High definition display using COB LEDs
- High readability in bright conditions
- Wide temperature range
- · Wide angle of view
- Thin profile
- · Easy to drive
- Robust package, resistant to vibration
- Long Life

## **Options include**

- Integrated driver IC's
- On-board Wifi
- On0board Bluetooth
- Bendable (max 30°)
- Low power consumption
- Touch LEDs

- White goods
- Instruments
- Metering
- Industrial controls