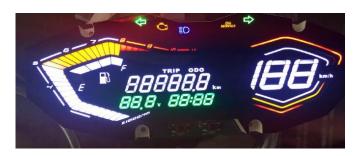

## Custom LED Displays offer cost effective solutions....

888

Formatting dedicated characters and icons in compact modules allows customer specific functions to be displayed and tailored to the equipment and application.

For flexibility of information display, custom arrays can be configured with a choice of colour permutations using LED chips as light sources.

- High definition display using COB LEDs
- High readability in bright conditions
- Wide temperature range
- · Wide angle of view
- Thin profile
- · Easy to drive
- Robust package, resistant to vibration
- Long Life