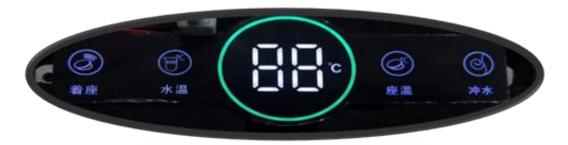

## Custom LED Displays offer cost effective solutions....

888

Formatting dedicated characters and icons in compact modules allows customer specific functions to be displayed and tailored to the equipment and application.

For flexibility of information display, custom arrays can be configured with a choice of colour permutations using LED chips as light sources.

- High definition display using COB LEDs
- High readability in bright conditions
- Wide temperature range
- · Wide angle of view
- Thin profile
- · Easy to drive
- Robust package, resistant to vibration
- Long Life